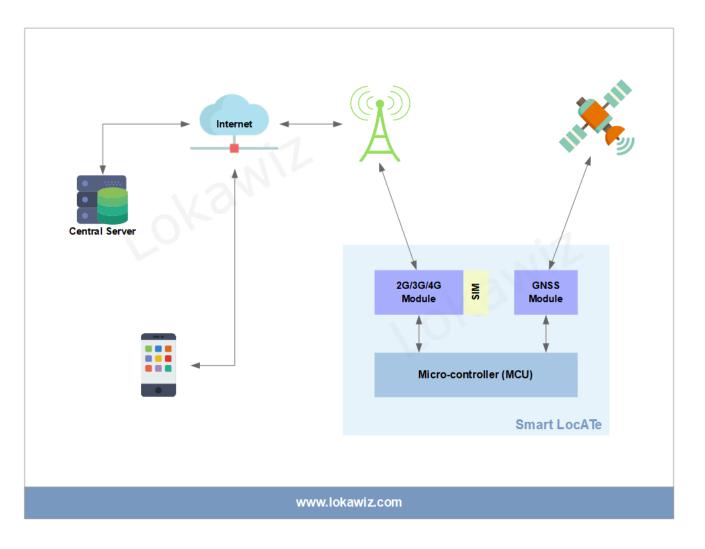

### **Smart LocATe**

Smart Location Acquisition and Tracking

Smart Wireless IoT Network

### **Smart LocATe**

Tracking made easy with smart location devices and application

- Fleet Tracking and Management
- Goods and Person Tracking
- Employees/Field Worker Safety
- Asset Movement Tracking