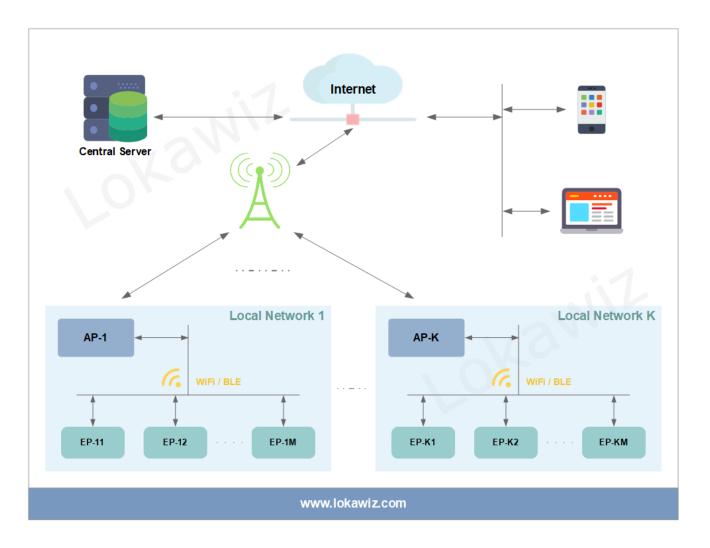

### **Smart WIN**

A smart network of configurable smart devices with remote sensors.

- Industrial IoT Applications
- Equipment and Asset Monitoring
- Data collection and analytics
- Remote diagnostics/maintenance